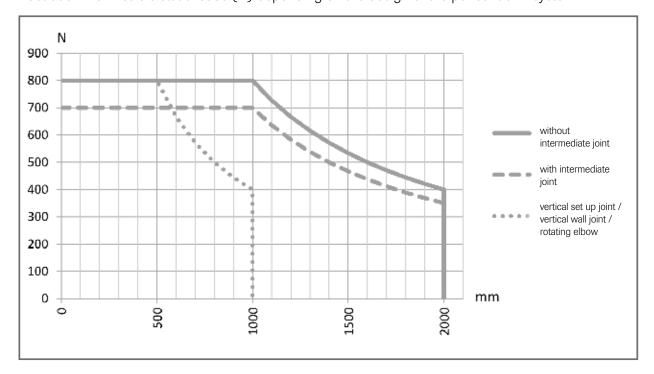

## **Attention:**

Using the rotating elbow 4 the vertical wall joint 28 or the vertical set-up joint 27 will reduce the maximum load capacity by 50 %. Maximum height and length of the adjacent aluminum profile: 1000 mm

Illustration: Permissible static loads (N) depending on the design of the pendant arm system.